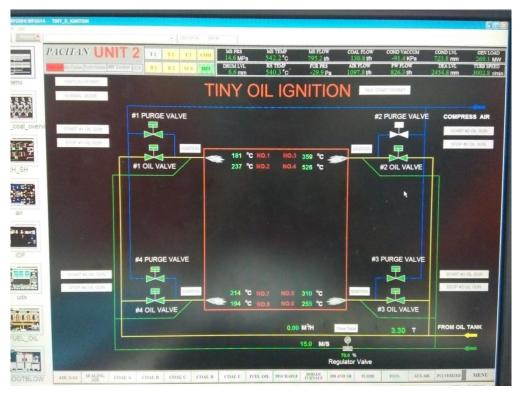

# LAMPIRAN

Gambar: 5.1 Distributed control system (DCS) tiny oil

Gambar : 5.2 Distributed control system (DCS) duct burner

Gambar : 5.3 Distributed control system (DCS) pulverized coal system

Gambar : 5.4 Distributed control system (DCS) oil gun

# 8.2 Pelaksanaan Start

- 8.2.1. Start Draft Fan (IDF, FDF)
- 8.2.2. Lakukan Purging Boiler Furnace
- 8.2.3. Setelah Purging Boiler succes, pastikan MFT dan OFT tidak aktif
- 8.2.4. Pastikan Tiny Start Permit sudah terpenuhi ditandai dengan field "Ignition Permit" berubah warna "Merah" pada tampilan "DCS Tiny oil ignition"

- 8.2.5. Tekan tombol "TINY OIL MODE" pada tampilan "DCS Tiny oil ignition" dan pilih "TINY OIL MODE"
- 8.2.6. Start Tiny Oil Gun satu persatu (Layer A1, A2, A3, A4)
- 8.2.7. Pastikan nyala api Normal dengan membuka "inspection door" Furnace
- 8.2.8. Pastikan Outlet valve Mill E sudah Open semua
- 8.2.9. Start PAF B
- 8.2.10. Start Fan Blower, set USD pada 50 % dengan flow 25 27 m/s (48 Hz) pada tampilan "DCS Duct Burner"
- 8.2.11. Open outlet valve Fan blower
- 8.2.12. Start Duct Burner
- 8.2.13. Pastikan nyala Normal
- 8.2.14. Start Mill A setelah "APH A out primary temperature > 200° C"
- 8.2.15. Start Coal Feeder dengan flow awal start 2 3 T/H
- 8.2.16. Naikkan coal flow sesuai dengan rate pressure dan temperature proses start up (rate kenaikan flow 1 2 Ton setiap 0,5 1 jam)

#### 8.4 Proses Shutdown Tiny Oil

- 8.4.1. Jika temperatur Furnace diatas 500° C, Start Mill D dan ECF D (sesuai dengan IK Start Mill). Pastikan aman dan naikkan coal flow secara bertahap
- 8.4.2. Pastikan flame stabil
- 8.4.3. Stop Tiny Oil gun satu persatu (A1,A2,A3,A4)
- 8.4.4. Stop Tiny Duct Burner
- 8.4.5. Close outlet valve Fan Blower
- 8.4.6. Stop Fan blower
- 8.4.7. Posisikan ke NORMAL MODE pada tampilan "DCS Tiny oil Ignition"