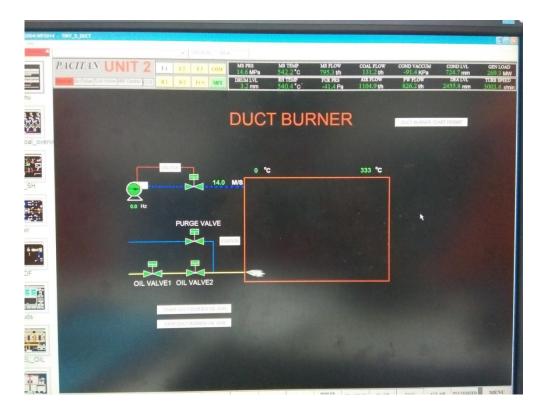

# LAMPIRAN

Gambar: 5.1 Distributed control system (DCS) tiny oil

Gambar : 5.2 Distributed control system (DCS) duct burner

Gambar : 5.3 Distributed control system (DCS) pulverized coal system

Gambar : 5.4 Distributed control system (DCS) oil gun

- 8.2.5. Tekan tombol "TINY OIL MODE" pada tampilan "DCS Tiny oil ignition" dan pilih "TINY OIL MODE"
- 8.2.6. Start Tiny Oil Gun satu persatu (Layer A1, A2, A3, A4)
- 8.2.7. Pastikan nyala api Normal dengan membuka "inspection door" Furnace
- 8.2.8. Pastikan Outlet valve Mill E sudah Open semua
- 8.2.9. Start PAF B
- 8.2.10. Start Fan Blower, set USD pada 50 % dengan flow 25 27 m/s (48 Hz) pada tampilan "DCS Duct Burner"
- 8.2.11. Open outlet valve Fan blower
- 8.2.12. Start Duct Burner
- 8.2.13. Pastikan nyala Normal
- 8.2.14. Start Mill A setelah "APH A out primary temperature > 200° C"
- 8.2.15. Start Coal Feeder dengan flow awal start 2 3 T/H
- 8.2.16. Naikkan coal flow sesuai dengan rate pressure dan temperature proses start up (rate kenaikan flow 1 2 Ton setiap 0,5 1 jam)