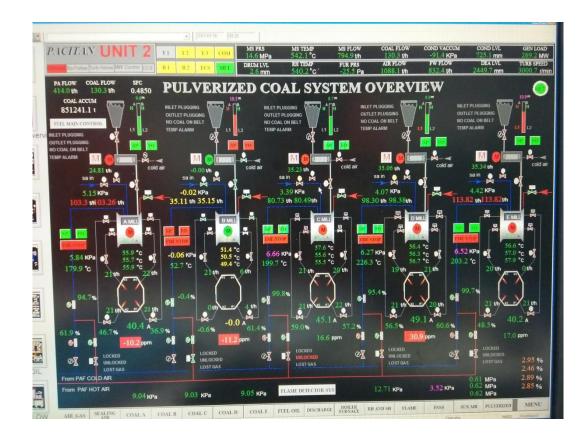

# LAMPIRAN

Gambar: 5.1 Distributed control system (DCS) tiny oil

Gambar : 5.2 Distributed control system (DCS) duct burner

Gambar : 5.3 Distributed control system (DCS) pulverized coal system

Gambar : 5.4 Distributed control system (DCS) oil gun

# 8.1 Persiapan sebelum Start

- 8.1.1. Open manual valve suplai dan return HSD
- 8.1.2. Open manual valve suplai HSD pada masing-masing tiny oil gun
- 8.1.3. Open manual valve purging pada masing-masing tiny oil gun
- 8.1.4. Pastikan power control cabinet tiny oil gun inservice
- 8.1.5. Pastikan semua peralatan tiny oil dalam keadaan baik dan siap operasi
- 8.1.6. Pastikan Mill E siap Operasi

- 8.2.5. Tekan tombol "TINY OIL MODE" pada tampilan "DCS Tiny oil ignition" dan pilih "TINY OIL MODE"
- 8.2.6. Start Tiny Oil Gun satu persatu (Layer A1, A2, A3, A4)
- 8.2.7. Pastikan nyala api Normal dengan membuka "inspection door" Furnace
- 8.2.8. Pastikan Outlet valve Mill E sudah Open semua
- 8.2.9. Start PAF B
- 8.2.10. Start Fan Blower, set USD pada 50 % dengan flow 25 27 m/s (48 Hz) pada tampilan "DCS Duct Burner"
- 8.2.11. Open outlet valve Fan blower
- 8.2.12. Start Duct Burner
- 8.2.13. Pastikan nyala Normal
- 8.2.14. Start Mill A setelah "APH A out primary temperature > 200° C"
- 8.2.15. Start Coal Feeder dengan flow awal start 2 3 T/H
- 8.2.16. Naikkan coal flow sesuai dengan rate pressure dan temperature proses start up (rate kenaikan flow 1 2 Ton setiap 0,5 1 jam)