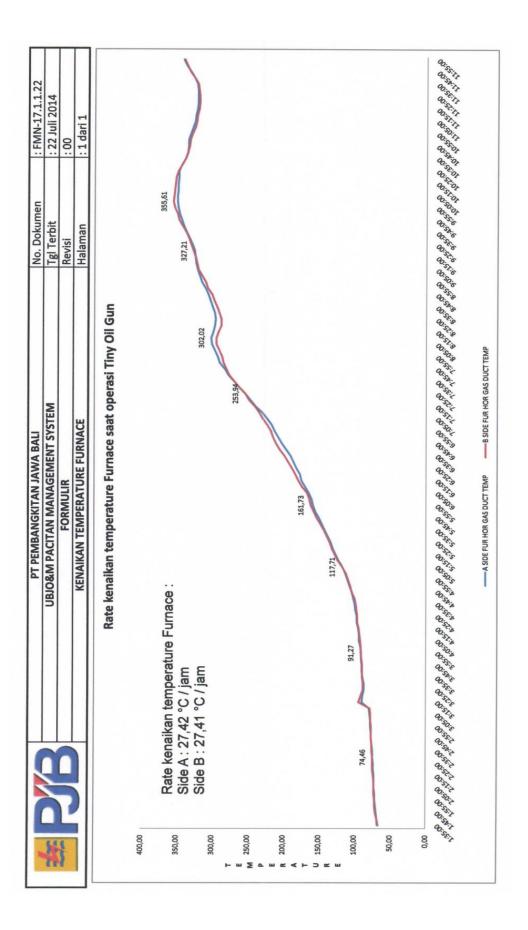

#### X. Lampiran

- a. Grafik kenaikan Temperature Furnace
- b. Grafik kenaikan Coal Flow
- c. Logic Diagram

|                                               | UBJO&M PACITAN MANAGEMENT SYSTEM                                                                                                                                                                                                                                                                                                                                                                                                                                                                                                                                                                                                                                                                                                                                                                                                                                                                                                                                                                                                                                                                                                                                                                                                                                                                                                                                                                                                                                                                                                                                                                                                                                                                                                                                                                                                                                                                                                                                                                                                                                                                                                                                                                                                                                                                                                                                                                                                                                                                                                                                                                                                                               | Tal Tarbit                                                                                                           | A FOC 11.11 CC .                                                                                 |
|-----------------------------------------------|----------------------------------------------------------------------------------------------------------------------------------------------------------------------------------------------------------------------------------------------------------------------------------------------------------------------------------------------------------------------------------------------------------------------------------------------------------------------------------------------------------------------------------------------------------------------------------------------------------------------------------------------------------------------------------------------------------------------------------------------------------------------------------------------------------------------------------------------------------------------------------------------------------------------------------------------------------------------------------------------------------------------------------------------------------------------------------------------------------------------------------------------------------------------------------------------------------------------------------------------------------------------------------------------------------------------------------------------------------------------------------------------------------------------------------------------------------------------------------------------------------------------------------------------------------------------------------------------------------------------------------------------------------------------------------------------------------------------------------------------------------------------------------------------------------------------------------------------------------------------------------------------------------------------------------------------------------------------------------------------------------------------------------------------------------------------------------------------------------------------------------------------------------------------------------------------------------------------------------------------------------------------------------------------------------------------------------------------------------------------------------------------------------------------------------------------------------------------------------------------------------------------------------------------------------------------------------------------------------------------------------------------------------------|----------------------------------------------------------------------------------------------------------------------|--------------------------------------------------------------------------------------------------|
|                                               | FORMULIR                                                                                                                                                                                                                                                                                                                                                                                                                                                                                                                                                                                                                                                                                                                                                                                                                                                                                                                                                                                                                                                                                                                                                                                                                                                                                                                                                                                                                                                                                                                                                                                                                                                                                                                                                                                                                                                                                                                                                                                                                                                                                                                                                                                                                                                                                                                                                                                                                                                                                                                                                                                                                                                       | Revisi                                                                                                               | +TO2 IINC 22 .                                                                                   |
|                                               | KENAIKAN COAL FLOW                                                                                                                                                                                                                                                                                                                                                                                                                                                                                                                                                                                                                                                                                                                                                                                                                                                                                                                                                                                                                                                                                                                                                                                                                                                                                                                                                                                                                                                                                                                                                                                                                                                                                                                                                                                                                                                                                                                                                                                                                                                                                                                                                                                                                                                                                                                                                                                                                                                                                                                                                                                                                                             | Halaman                                                                                                              | : 1 dari 1                                                                                       |
|                                               | KENAIKAN COAL FLOW MILL E SAAT OPERASI DENGAN TINY OIL GUN                                                                                                                                                                                                                                                                                                                                                                                                                                                                                                                                                                                                                                                                                                                                                                                                                                                                                                                                                                                                                                                                                                                                                                                                                                                                                                                                                                                                                                                                                                                                                                                                                                                                                                                                                                                                                                                                                                                                                                                                                                                                                                                                                                                                                                                                                                                                                                                                                                                                                                                                                                                                     | GUN                                                                                                                  |                                                                                                  |
| 20,00                                         |                                                                                                                                                                                                                                                                                                                                                                                                                                                                                                                                                                                                                                                                                                                                                                                                                                                                                                                                                                                                                                                                                                                                                                                                                                                                                                                                                                                                                                                                                                                                                                                                                                                                                                                                                                                                                                                                                                                                                                                                                                                                                                                                                                                                                                                                                                                                                                                                                                                                                                                                                                                                                                                                |                                                                                                                      |                                                                                                  |
| 18,00                                         |                                                                                                                                                                                                                                                                                                                                                                                                                                                                                                                                                                                                                                                                                                                                                                                                                                                                                                                                                                                                                                                                                                                                                                                                                                                                                                                                                                                                                                                                                                                                                                                                                                                                                                                                                                                                                                                                                                                                                                                                                                                                                                                                                                                                                                                                                                                                                                                                                                                                                                                                                                                                                                                                | 17,50                                                                                                                |                                                                                                  |
| 16,00                                         |                                                                                                                                                                                                                                                                                                                                                                                                                                                                                                                                                                                                                                                                                                                                                                                                                                                                                                                                                                                                                                                                                                                                                                                                                                                                                                                                                                                                                                                                                                                                                                                                                                                                                                                                                                                                                                                                                                                                                                                                                                                                                                                                                                                                                                                                                                                                                                                                                                                                                                                                                                                                                                                                | 15,45 15,43 15,38                                                                                                    |                                                                                                  |
| 14,00                                         | 13,18                                                                                                                                                                                                                                                                                                                                                                                                                                                                                                                                                                                                                                                                                                                                                                                                                                                                                                                                                                                                                                                                                                                                                                                                                                                                                                                                                                                                                                                                                                                                                                                                                                                                                                                                                                                                                                                                                                                                                                                                                                                                                                                                                                                                                                                                                                                                                                                                                                                                                                                                                                                                                                                          |                                                                                                                      | 13,32                                                                                            |
| T 12,00                                       | 11,14                                                                                                                                                                                                                                                                                                                                                                                                                                                                                                                                                                                                                                                                                                                                                                                                                                                                                                                                                                                                                                                                                                                                                                                                                                                                                                                                                                                                                                                                                                                                                                                                                                                                                                                                                                                                                                                                                                                                                                                                                                                                                                                                                                                                                                                                                                                                                                                                                                                                                                                                                                                                                                                          |                                                                                                                      | >                                                                                                |
| A 10,00                                       | 9,11                                                                                                                                                                                                                                                                                                                                                                                                                                                                                                                                                                                                                                                                                                                                                                                                                                                                                                                                                                                                                                                                                                                                                                                                                                                                                                                                                                                                                                                                                                                                                                                                                                                                                                                                                                                                                                                                                                                                                                                                                                                                                                                                                                                                                                                                                                                                                                                                                                                                                                                                                                                                                                                           |                                                                                                                      |                                                                                                  |
| S<br>В,00                                     | 7,06                                                                                                                                                                                                                                                                                                                                                                                                                                                                                                                                                                                                                                                                                                                                                                                                                                                                                                                                                                                                                                                                                                                                                                                                                                                                                                                                                                                                                                                                                                                                                                                                                                                                                                                                                                                                                                                                                                                                                                                                                                                                                                                                                                                                                                                                                                                                                                                                                                                                                                                                                                                                                                                           |                                                                                                                      |                                                                                                  |
| 6,00                                          | 5,05                                                                                                                                                                                                                                                                                                                                                                                                                                                                                                                                                                                                                                                                                                                                                                                                                                                                                                                                                                                                                                                                                                                                                                                                                                                                                                                                                                                                                                                                                                                                                                                                                                                                                                                                                                                                                                                                                                                                                                                                                                                                                                                                                                                                                                                                                                                                                                                                                                                                                                                                                                                                                                                           |                                                                                                                      |                                                                                                  |
| 4,00                                          | 3,04                                                                                                                                                                                                                                                                                                                                                                                                                                                                                                                                                                                                                                                                                                                                                                                                                                                                                                                                                                                                                                                                                                                                                                                                                                                                                                                                                                                                                                                                                                                                                                                                                                                                                                                                                                                                                                                                                                                                                                                                                                                                                                                                                                                                                                                                                                                                                                                                                                                                                                                                                                                                                                                           |                                                                                                                      |                                                                                                  |
| 2,00                                          | 2004                                                                                                                                                                                                                                                                                                                                                                                                                                                                                                                                                                                                                                                                                                                                                                                                                                                                                                                                                                                                                                                                                                                                                                                                                                                                                                                                                                                                                                                                                                                                                                                                                                                                                                                                                                                                                                                                                                                                                                                                                                                                                                                                                                                                                                                                                                                                                                                                                                                                                                                                                                                                                                                           |                                                                                                                      |                                                                                                  |
| 1:32:00<br>1:42:00<br>1:32:00<br>1:32:00<br>5 | 8<br>00:500<br>00:500<br>00:500<br>00:500<br>00:500<br>00:500<br>00:500<br>00:500<br>00:500<br>00:500<br>00:500<br>00:500<br>00:500<br>00:500<br>00:500<br>00:500<br>00:500<br>00:500<br>00:500<br>00:500<br>00:500<br>00:500<br>00:500<br>00:500<br>00:500<br>00:500<br>00:500<br>00:500<br>00:500<br>00:500<br>00:500<br>00:500<br>00:500<br>00:500<br>00:500<br>00:500<br>00:500<br>00:500<br>00:500<br>00:500<br>00:500<br>00:500<br>00:500<br>00:500<br>00:500<br>00:500<br>00:500<br>00:500<br>00:500<br>00:500<br>00:500<br>00:500<br>00:500<br>00:500<br>00:500<br>00:500<br>00:500<br>00:500<br>00:500<br>00:500<br>00:500<br>00:500<br>00:500<br>00:500<br>00:500<br>00:500<br>00:500<br>00:500<br>00:500<br>00:500<br>00:500<br>00:500<br>00:500<br>00:500<br>00:500<br>00:500<br>00:500<br>00:500<br>00:500<br>00:500<br>00:500<br>00:500<br>00:500<br>00:500<br>00:500<br>00:500<br>00:500<br>00:500<br>00:500<br>00:500<br>00:500<br>00:500<br>00:500<br>00:500<br>00:500<br>00:500<br>00:500<br>00:500<br>00:500<br>00:500<br>00:500<br>00:500<br>00:500<br>00:500<br>00:500<br>00:500<br>00:500<br>00:500<br>00:500<br>00:500<br>00:500<br>00:500<br>00:500<br>00:500<br>00:500<br>00:500<br>00:500<br>00:500<br>00:500<br>00:500<br>00:500<br>00:500<br>00:500<br>00:500<br>00:500<br>00:500<br>00:500<br>00:500<br>00:500<br>00:500<br>00:500<br>00:500<br>00:500<br>00:500<br>00:500<br>00:500<br>00:500<br>00:500<br>00:500<br>00:500<br>00:500<br>00:500<br>00:500<br>00:500<br>00:500<br>00:500<br>00:500<br>00:500<br>00:500<br>00:500<br>00:500<br>00:500<br>00:500<br>00:500<br>00:500<br>00:500<br>00:500<br>00:500<br>00:500<br>00:500<br>00:500<br>00:500<br>00:500<br>00:500<br>00:500<br>00:500<br>00:500<br>00:500<br>00:500<br>00:500<br>00:500<br>00:500<br>00:500<br>00:500<br>00:500<br>00:500<br>00:500<br>00:500<br>00:500<br>00:500<br>00:500<br>00:500<br>00:500<br>00:500<br>00:500<br>00:500<br>00:500<br>00:500<br>00:500<br>00:500<br>00:500<br>00:500<br>00:500<br>00:500<br>00:500<br>00:500<br>00:500<br>00:500<br>00:500<br>00:500<br>00:500<br>00:500<br>00:500<br>00:500<br>00:500<br>00:500<br>00:500<br>00:500<br>00:500<br>00:500<br>00:500<br>00:500<br>00:500<br>00:500<br>00:500<br>00:500<br>00:500<br>00:500<br>00:500<br>00:500<br>00:500<br>00:500<br>00:500<br>00:500<br>00:500<br>00:500<br>00:500<br>00:500<br>00:500<br>00:500<br>00:500<br>00:500<br>00:500<br>00:500<br>00:500<br>00:500<br>00:500<br>00:500<br>00:500<br>00:500<br>00:500<br>00:500<br>00:500<br>00:500<br>00:500<br>00:500<br>00:500<br>00:500<br>00:500<br>00:500<br>00:500<br>00:500<br>00:500<br>00:500<br>00:500<br>00: | 532:00<br>502:00<br>532:00<br>532:00<br>532:00<br>532:00<br>532:00<br>532:00<br>532:00<br>532:00<br>532:00<br>532:00 | 00:58:<br>00:57:<br>00:50:<br>00:59:<br>00:59:<br>00:58:<br>00:58:<br>00:58:<br>00:58:<br>00:58: |
|                                               |                                                                                                                                                                                                                                                                                                                                                                                                                                                                                                                                                                                                                                                                                                                                                                                                                                                                                                                                                                                                                                                                                                                                                                                                                                                                                                                                                                                                                                                                                                                                                                                                                                                                                                                                                                                                                                                                                                                                                                                                                                                                                                                                                                                                                                                                                                                                                                                                                                                                                                                                                                                                                                                                | OT<br>6<br>6<br>6<br>6<br>6<br>6<br>6<br>8<br>8                                                                      | 11<br>11<br>11<br>01<br>01<br>01                                                                 |