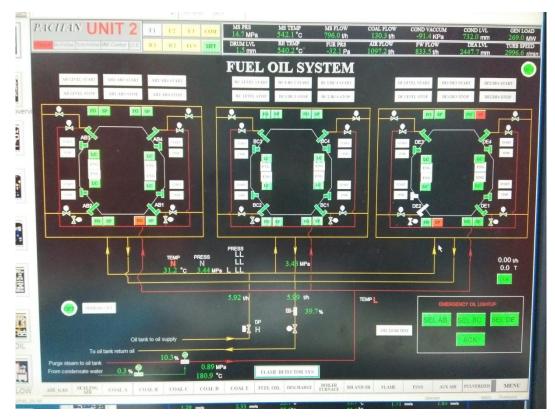

# LAMPIRAN

Gambar: 5.1 Distributed control system (DCS) tiny oil

Gambar : 5.2 Distributed control system (DCS) duct burner

Gambar : 5.3 Distributed control system (DCS) pulverized coal system

Gambar : 5.4 Distributed control system (DCS) oil gun

# 7.1 Batasan Operasi

- HSD Main inlet oil pressure : 4,1 Mpa
- HSD Return oil pressure : 3,2 Mpa
- HSD Pressure pada tiny oil gun : 0,98 1,2 Mpa
- Trip
  : Jika 2/4 tiny oil gun No Flame, Mill E trip
  - Jika main oil valve trip (closed), akan menyebabkan OFT aktif dan MFT aktif
- Temperatur metal Coal burner : < 600° C</p>