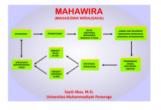

Pola MAHAWIRA (Mahasiswa Wirausaha)

EC00201802560

NOMOR SERTIFIKAT

000101174

| STATUS            |                                                                                                      |  |  |  |
|-------------------|------------------------------------------------------------------------------------------------------|--|--|--|
| Granted           |                                                                                                      |  |  |  |
| TANGGAL PENGAJUAN | TANGGAL PENGUMUMAN                                                                                   |  |  |  |
| 05-02-2018        | 05-02-2018                                                                                           |  |  |  |
| JENIS PERMOHONAN  | SKEMA                                                                                                |  |  |  |
| Umum              | copyright                                                                                            |  |  |  |
| DESKRIPSI         | Pola ini menjelaskan terkait alur pemikiran<br>Sarjana Wirausaha atau Wirausaha Perguruan<br>Tinggi. |  |  |  |
|                   |                                                                                                      |  |  |  |