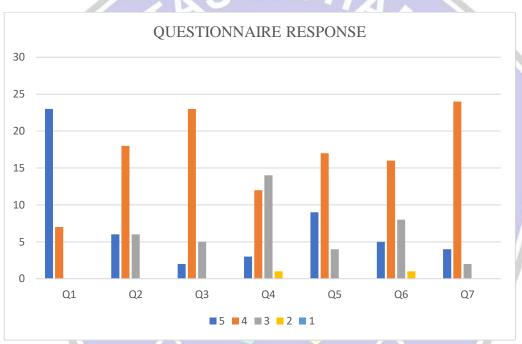

# QUESTIONNAIRE RESPONSE

|   | Q1 | Q2 | Q3 | Q4 | Q5 | Q6 | Q7 |
|---|----|----|----|----|----|----|----|
| 5 | 23 | 6  | 2  | 3  | 9  | 5  | 4  |
| 4 | 7  | 18 | 23 | 12 | 17 | 16 | 24 |
| 3 | 0  | 6  | 5  | 14 | 4  | 8  | 2  |
| 2 | 0  | 0  | 0  | 1  | 0  | 1  | 0  |
| 1 | 0  | 0  | 0  | 0  | 0  | 0  | 0  |