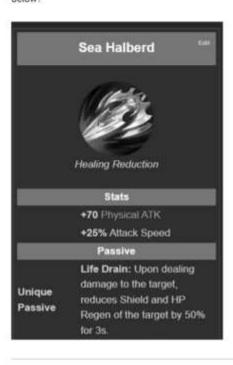

\*\*. Correlation is significant at the 0.01 level (2-tailed).

| No   | Question                                                                                      |
|------|-----------------------------------------------------------------------------------------------|
|      | Edith and Phylax become overloaded for 3 seconds after each skill cast, during which Edith's  |
|      | Basic Attacks can trigger chain lightning. The chain lightning deals 90 (+6 × Hero Level)     |
|      | (+40% Total Magic Power) extra Magic Damage to up to 4 enemies.                               |
| 1    | Minions take 150% damage from the chain lightning.                                            |
|      |                                                                                               |
|      | What do you understand from the description above?                                            |
|      | ( apa yang anda pahami dari deskripsi di atas ? )                                             |
|      | After a short delay, Yin pulls an enemy (excluding pets and clones) into his domain for up    |
|      | to 8 seconds and turns Lieh. When in the domain, the two cannot be affected by other heroes'  |
|      | skills. Lieh has stronger skills and 20-60 extra Physical Defense and Magic Defense.          |
|      | The domain will end early if any of the two heroes are killed. If Lieh successfully kills the |
| 2    | enemy, he'll restore 20% Max HP, leave the domain with the cooldowns of Frenzy Strike and     |
|      | Instant Blast reset, and continue to fight as Lieh for 8 seconds.                             |
|      | If Yin fails to pull his target into his domain, the skill will enter a 3s cooldown.          |
|      |                                                                                               |
|      | What do you understand from the description above?                                            |
|      | ( apa yang <mark>anda p</mark> ahami dari desk <mark>ripsi di atas ?</mark> )                 |
|      | Sea Halberd                                                                                   |
|      | Stats:                                                                                        |
| - // | +70 Physical ATK                                                                              |
| 1    | +25% Attack Speed                                                                             |
| 3    | Unique passive :                                                                              |
| 3    | Life Drain: Upon dealing damage to the target, reduces Shield and HP Regen of the target      |
|      | by 50% for 3s                                                                                 |
|      | VORO                                                                                          |
|      | What do you understand from the description above?                                            |
|      | ( apa yang anda pahami dari deskripsi di atas ? )                                             |
|      | After channeling for 0.6 seconds, Yu Zhong transforms into the Black Dragon form and starts   |
| 4    | charging. In up to 7 seconds, he gains Control Immunity, ignores obstacles, and increases     |
|      | Max HP by 600-1000 (+200% Extra Physical Attack), dealing 180-310 (+80% Total                 |
|      | Physical Attack) Physical Damage to enemy heroes on the path and knocking them back.          |
|      |                                                                                               |